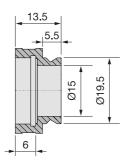

## **TECHNICAL DATA**

W0.8-I-19.5

| Order Code     |                                 | W0.8-I-19.5     |
|----------------|---------------------------------|-----------------|
| Adapter        | Internal thread                 | System<br>mount |
|                | W 0.8" × 1/36                   | Ø 19.5 mm       |
|                |                                 | Steel ring      |
| Clear aperture | Ø 15 mm                         |                 |
| Material       | Black anodized aluminum / steel |                 |
| Weight         |                                 | 6 g             |

## **DATA SHEET**

Dimensions (for a complete dimensional drawing please refer to the downloads section)