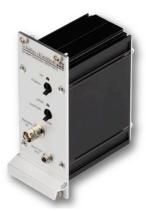

#### Shutter control unit SK97121C

for electro-magnetic shutters type 48EMS

#### DESCRIPTION

The shutter control unit SK97121C is designed for use with the electro-magnetic shutter series 48EMS. It is built in a eurocassette (3U x 10HP), see Fig. 1. It is suitable for bistable shutter devices and has two operating modes: manual switch and TTL (BNC).