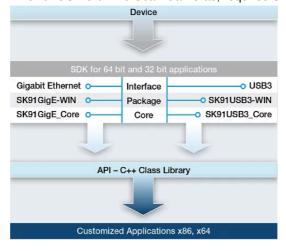

## SK91USB3-LV

VI-Library for LabVIEW® for USB 3.0 Line Scan Cameras

#### **FEATURES**

VI-Library for LabVIEW® for USB 3.0 Line Scan Cameras, requires SK91USB3-WIN

■ Interface: USB 3.0

# **DESCRIPTION**

VI-Library for LabVIEW® for USB 3.0 Line Scan Cameras, requires SK91USB3-WIN

### RELATED PRODUCTS

USB3.0 LINE SCAN

SK91USB3-WIN

USB3.0 interface

**CAMERAS** 

Software Development Kit for USB 3.0 Line Scan

Cameras for Windows

This is a printout of the page <a href="https://sukhamburg.com/products/details/SK91USB3-LV">https://sukhamburg.com/products/details/SK91USB3-LV</a> from 5/5/2024