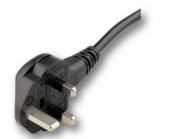

### **PC150UK**

Power Cord, UK

### **FEATURES**

Connecting cable with device coupling IEC-60320 C13, 1.5m Plug: BS 1363, type United Kingdom, angled

This is a printout of the page https://sukhamburg.com/products/details/PC150UK from 4/24/2024