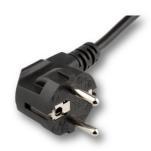

### PC150DE

Power Cord, Europe

#### **FEATURES**

Connecting cable with device coupling IEC-60320 C13. 1.5m

Plug: CEE7/7, type Europe, angled

This is a printout of the page <a href="https://sukhamburg.com/products/details/PC150DE">https://sukhamburg.com/products/details/PC150DE</a> from 4/26/2024