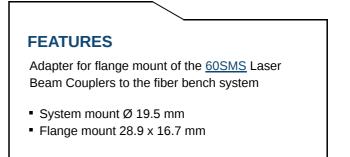

#### 60A19.5-F-FB

Adapter for 60SMS Laser Beam Couplers Flange mount for the fiber bench system