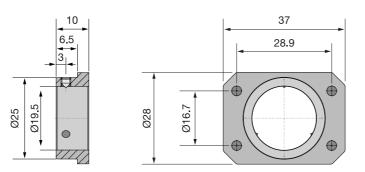

## **TECHNICAL DATA**

60A19.5-F-FB

Dimensions (for a complete dimensional drawing please refer to the downloads section)

#### **DOWNLOADS**

930730070600.pdf (Dimensional drawing)