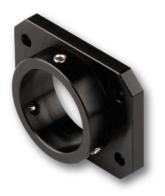

#### 60A19.5-F-FB

Adapter for 60SMS Laser Beam Couplers Flange mount for the fiber bench system