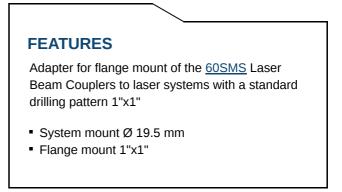

#### 60A19.5-F

Adapter for 60SMS Laser Beam Couplers Flange mount 1"x1"





## DESCRIPTION



# DOWNLOADS



930730070300.pdf (Dimensional drawing)



#### ACCESSORIES

| 50HD-15      | Hex key WS 1.5                         |
|--------------|----------------------------------------|
| 60A19.5-F-MS | Mounting set for type 60A19.5 adapters |

### **RELATED PRODUCTS**

| ADAPTERS FOR 60SMS,<br>60SMF, AND 60FC-A19.5 | with system mount Ø 19.5 mm |                          |  |                     |     |               |  |
|----------------------------------------------|-----------------------------|--------------------------|--|---------------------|-----|---------------|--|
| LASER BEAM<br>COUPLERS SERIES                |                             | coupling<br>ntaining fit |  | single-mode<br>bles | and | polarization- |  |

This is a printout of the page http