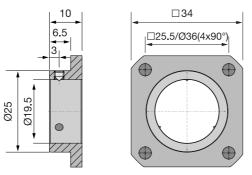

#### 60A19.5-F

Adapter for 60SMS Laser Beam Couplers Flange mount 1"x1"





## DESCRIPTION



# DOWNLOADS



930730070300.pdf (Dimensional drawing)



#### ACCESSORIES

| 50HD-15      | Hex key WS 1.5                         |
|--------------|----------------------------------------|
| 60A19.5-F-MS | Mounting set for type 60A19.5 adapters |

### **RELATED PRODUCTS**

| ADAPTERS FOR 60SMS,<br>60SMF, AND 60FC-A19.5 | with system mount Ø 19.5 mm |                          |  |                     |     |               |  |
|----------------------------------------------|-----------------------------|--------------------------|--|---------------------|-----|---------------|--|
| LASER BEAM<br>COUPLERS SERIES                |                             | coupling<br>ntaining fit |  | single-mode<br>bles | and | polarization- |  |

This is a printout of the page https://sukhamburg.com