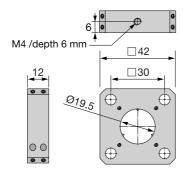

### **TECHNICAL DATA**

48MC-MP-19.5-Ti

| Order Code     | 48MC-MP-19.5-Ti |
|----------------|-----------------|
| Dimensions     | 42 x 42 x 12 mm |
| Fitting bore   | Ø 19.5 mm       |
| Material       | Titanium        |
| Weight         |                 |
| RoHS compliant | Yes             |

Dimensions (for a complete dimensional drawing please refer to the downloads section)