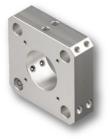

### 48MC-MP-19.5

Mounting plate for the Schäfter+Kirchhoff multicube™ system

### DESCRIPTION

Mounting plate for the Schäfter+Kirchhoff multicube™ system.

For integration of components with  $\emptyset$  19.5 mm system mount such as 60SMS Laser Beam Couplers.

Direct attachment to post mounts using the M4 thread.