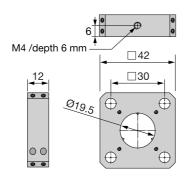

# **TECHNICAL DATA**

48MC-MP-19.5

| Order Code   | 48MC-MP-19.5            |
|--------------|-------------------------|
| Dimensions   | 42 x 42 x 12 mm         |
| Fitting bore | Ø 19.5 mm               |
| Material     | Black anodized aluminum |
| Weigth       | 39.5 g                  |

Dimensions (for a complete dimensional drawing please refer to the downloads section)