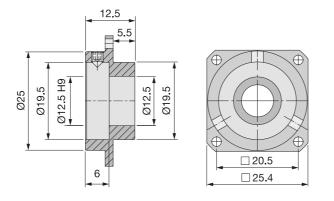

## **TECHNICAL DATA**

48MB-19.5A

Dimensions (for a complete dimensional drawing please refer to the downloads section)