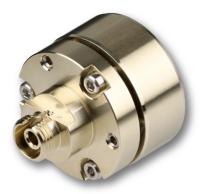

#### 25AM-0-FC

Bulkhead fiber adapter FC PC to Ø 25 mm with Tilt alignment

#### FEATURES

Bulkhead fiber adapter

- Receptacle type FC PC
- Outer diameter Ø 25 mm
- Paraxial coupling axis
- TILT alignment
- With integrated TILT adjustment

# **TECHNICAL DATA**

25AM-0-FC

| Order Code             |       | 25AM-0-FC         |
|------------------------|-------|-------------------|
| Adapter                | FC PC | Outer<br>diameter |
|                        |       | Ø 25 mm           |
| Paraxial coupling axis |       |                   |
| TILT alignment         |       | ± 1.5°            |
| Material               |       | Nickel silver     |
| Weight                 |       | 45 g              |