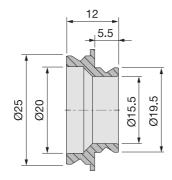

# **TECHNICAL DATA**

19.5AC-25

| Order Code     |                       | 19.5AC-25       |
|----------------|-----------------------|-----------------|
| Adapter        | System mount          | System<br>mount |
|                | Ø 19.5 mm             | Ø 25 mm         |
|                | Steel ring            |                 |
| Clear aperture | Ø 15 mm               |                 |
| Material       | Nickel silver / steel |                 |
| Weight         | 15 g                  |                 |

Dimensions (for a complete dimensional drawing please refer to the downloads section)