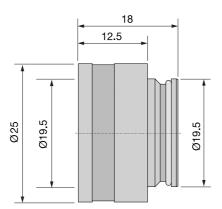

#### Weight

42 g

Dimensions (for a complete dimensional drawing please refer to the downloads section)