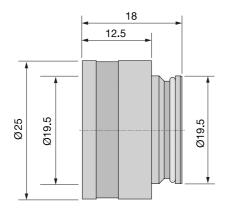

Weight 42 g

Dimensions (for a complete dimensional drawing please refer to the downloads section)