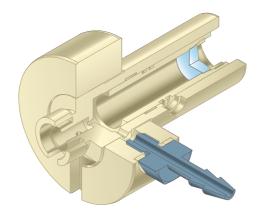

#### **FEATURES**

Adapter for fiber collimators type <u>60FC-...-XV</u>. Radial bore hole and M3 thread for flushing the entire fiber collimator e.g. with nitrogen. Outer diameter Ø 25 mm e.g. for use with standard kinematic mirror mounts.

### **DESCRIPTION**

Adapter for fiber collimators type 60FC-...-XV.

The adapter has a radial bore hole and a M3 thread. The bore hole matches to the radial bore hole of the series <u>60FC-...-XV</u> fiber collimators. By means of a M3 nozzle you can flush the entire fiber collimators e.g. with nitrogen.