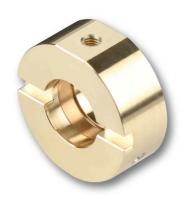

#### 12AM25-M3

Adapter Ø 12 mm to Ø 25 mm with thread M3 for flushing nozzle

#### **FEATURES**

Adapter for fiber collimators type <u>60FC-...-XV</u>. Radial bore hole and M3 thread for flushing the entire fiber collimator e.g. with nitrogen. Outer diameter Ø 25 mm e.g. for use with standard kinematic mirror mounts.

### **DESCRIPTION**

Adapter for fiber collimators type 60FC-...-XV.

The adapter has a radial bore hole and a M3 thread. The bore hole matches to the radial bore hole of the series <u>60FC-...-XV</u> fiber collimators. By means of a M3 nozzle you can flush the entire fiber collimators e.g. with nitrogen.

- Outer diameter Ø 25 mm e.g. for use with standard kinematic mirror mounts.
- Indirect clamping
- Nickel silver
- The nozzle is not included