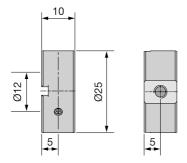

# **TECHNICAL DATA**

12AM25-M3

| Order Code        |                | 12AM25-M3     |
|-------------------|----------------|---------------|
| Adapter           | Outer diameter | Fitting bore  |
|                   | Ø 25 mm        | Ø 12 mm       |
| Clear aperture    |                | Ø 12 mm       |
| Thread for nozzle |                | МЗ            |
| Material          |                | Nickel silver |
| Weight            |                | 31 g          |

Dimensions (for a complete dimensional drawing please refer to the downloads section)